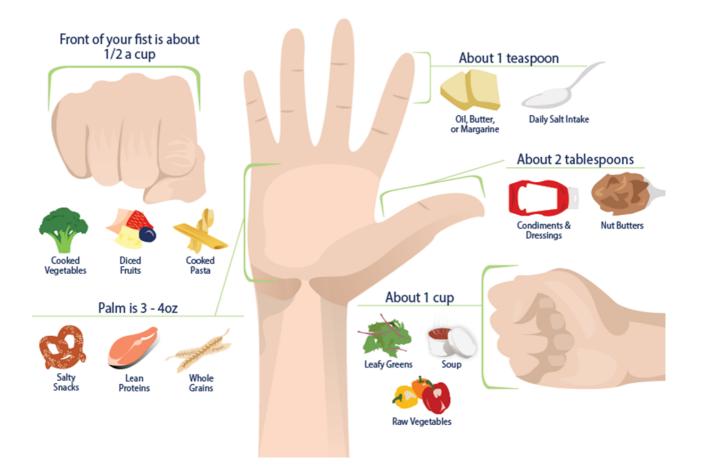

## Use Your Hand for Portion Control

| Food<br>Groups           | What new foods do you want to incorporate into your<br>diet from each food group to ensure the recommended<br>amount is met? |
|--------------------------|------------------------------------------------------------------------------------------------------------------------------|
| Fruits and<br>Vegetables |                                                                                                                              |
| Grains                   |                                                                                                                              |
| Protein                  |                                                                                                                              |
| Fats                     |                                                                                                                              |
| Dairy                    |                                                                                                                              |
| Sugar and<br>Hydration   |                                                                                                                              |